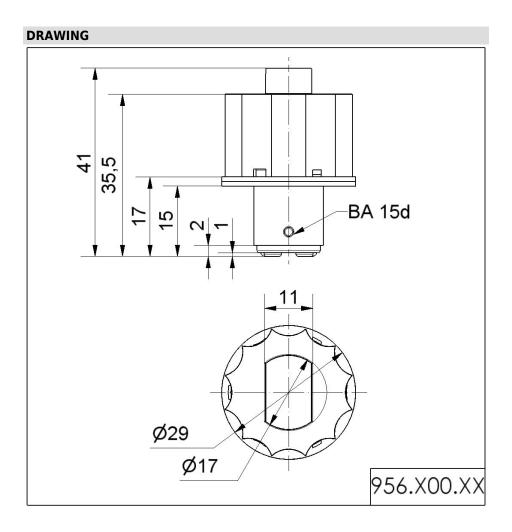

## Part No.: 956.100.75

| MECHANICAL DATA              |                  |
|------------------------------|------------------|
| Height                       | 41 mm            |
| Diameter                     | 29 mm            |
| Materials                    | PA-GF            |
| Materials                    | PC               |
| Housing colour               | Black            |
| Weight with packaging        | 13 g             |
| Product weight               | 9 g              |
| ELECTRICAL DATA              |                  |
| Operating voltage            | 24V              |
| Operating voltage type       | AC/DC            |
| Operating voltage frequency  | 50Hz             |
| Operating voltage tolerance  | +/- 10%          |
| Rated operational voltage    | 24 VDC           |
| Rated operational current    | 45 mA            |
| Rated inrush current         | 500 mA           |
| OPTICAL DATA                 |                  |
| Light source                 | LED              |
| Light colour                 | Red              |
| Optical signal image         | Permanent        |
| Service life optical         | 50,000 h maximum |
| Lamp fitting/socket          | BA15d            |
| APPROVAL DATA                |                  |
| WEEE                         | Yes              |
| Conforms with ATEX-directive | No               |
| Conforms with CCC            | No               |
| Conforms with FCC            | No               |
| Conforms with IC             | No               |
| EAC certificate available    | No               |
| Conforms with AS-I           | No               |
| ICAO Certification           | No               |
| Conforms with DNV            | No               |
| Conforms with RoHS CN        | No               |