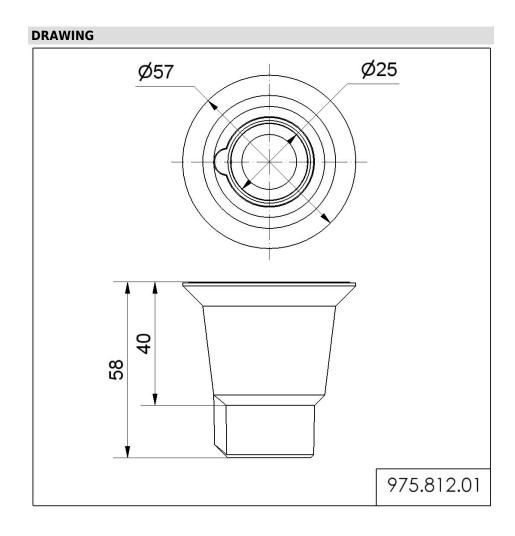

## **Tube adapter BK**

Part No.: 975.812.01

| MECHANICAL DATA       |       |  |
|-----------------------|-------|--|
| Height                | 58 mm |  |
| Diameter              | 57 mm |  |
| Materials             | PA-GF |  |
| Housing colour        | Black |  |
| Weight with packaging | 21 g  |  |
| Product weight        | 21 g  |  |