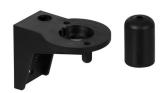

## Bracket w. protect. cap BK

Part No.: 975.109.01

| MECHANICAL DATA       |       |  |
|-----------------------|-------|--|
| Length                | 77 mm |  |
| Width                 | 55 mm |  |
| Height                | 57 mm |  |
| Diameter              | 55 mm |  |
| Materials             | PA-GF |  |
| Housing colour        | Black |  |
| Weight with packaging | 40 g  |  |
| Product weight        | 40 g  |  |