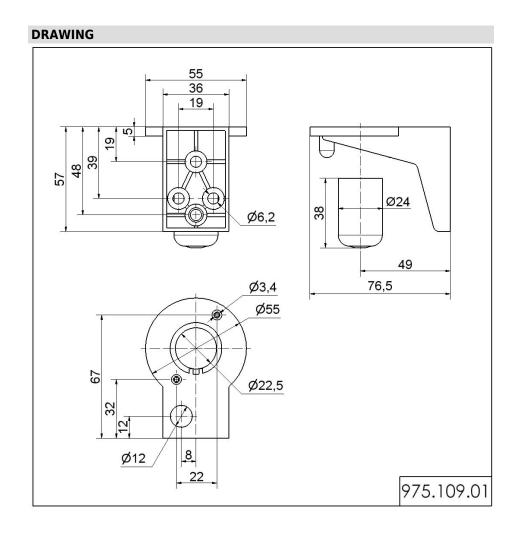

## Bracket w. protect. cap BK

Part No.: 975.109.01

| MECHANICAL DATA       |       |  |
|-----------------------|-------|--|
| Length                | 77 mm |  |
| Width                 | 55 mm |  |
| Height                | 57 mm |  |
| Diameter              | 55 mm |  |
| Materials             | PA-GF |  |
| Housing colour        | Black |  |
| Weight with packaging | 40 g  |  |
| Product weight        | 40 g  |  |