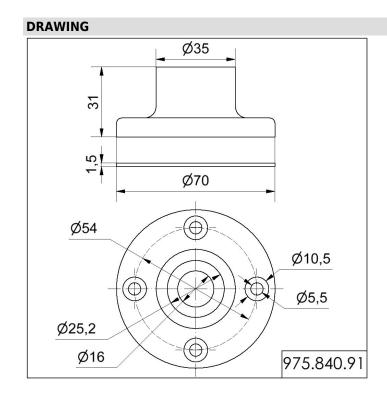

## Base for tube D25mm, metal BK

Part No.: 975.840.91

| MECHANICAL DATA       |           |
|-----------------------|-----------|
| Height                | 31 mm     |
| Diameter              | 70 mm     |
| Materials             | Aluminium |
| Housing colour        | Black     |
| Weight with packaging | 109 g     |
| Product weight        | 109 g     |