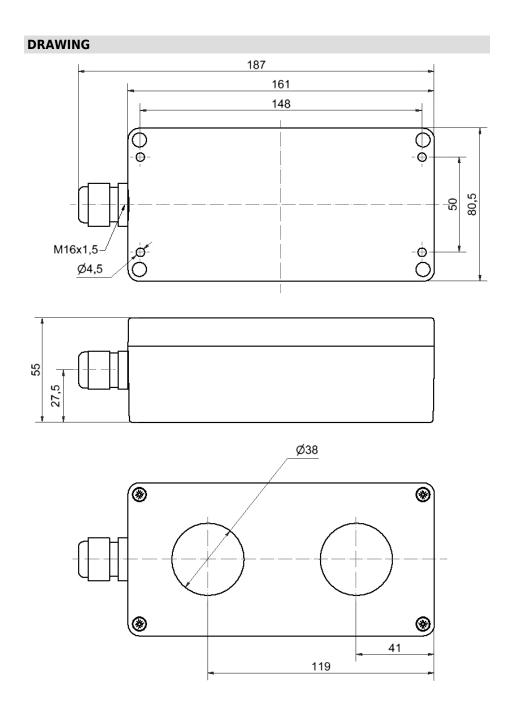

## Permanent Light 800 / Accessories Surface housing 2-fold GY

## Part No.: 975.815.07

| MECHANICAL DATA               |                                |
|-------------------------------|--------------------------------|
| Length                        | 186 mm                         |
| Width                         | 80 mm                          |
| Height                        | 55 mm                          |
| Materials                     | ABS                            |
| Housing colour                | Grey                           |
| Protection category           | IP65                           |
| Weight with packaging         | 212 g                          |
| Product weight                | 212 g                          |
| ELECTRICAL DATA               |                                |
| Operating voltage type        | AC                             |
| APPROVAL DATA                 |                                |
| Conforms with RoHS directive  | Fulfills substance restriction |
| WEEE                          | No                             |
| Conforms with ATEX-directive  | No                             |
| Conforms with CCC             | No                             |
| Conforms with UL              | No                             |
| Conforms with FCC             | No                             |
| Conforms with IC              | No                             |
| EAC certificate available     | No                             |
| Conforms with UKCA (Importer) | No                             |
| Conforms with CMIM            | No                             |
| Conforms with AS-I            | No                             |
| ICAO Certification            | No                             |
| Conforms with DNV             | No                             |
| Conforms with RoHS CN         | No                             |