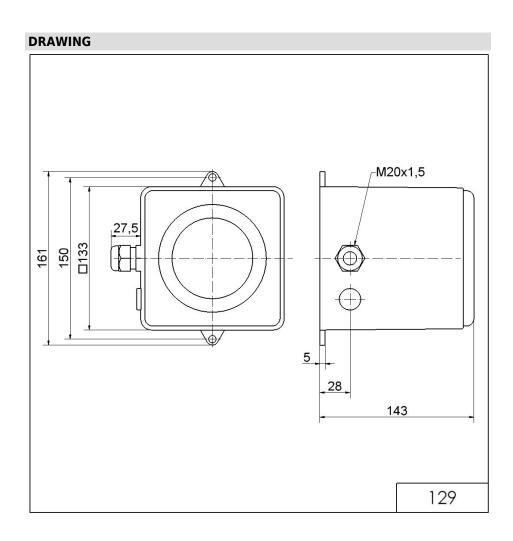

### MECHANICAL DATA Length

| Length                                                                                                                                                                                                                                                                                                                                                                                   | 161 mm                                                                                                                                                    |
|------------------------------------------------------------------------------------------------------------------------------------------------------------------------------------------------------------------------------------------------------------------------------------------------------------------------------------------------------------------------------------------|-----------------------------------------------------------------------------------------------------------------------------------------------------------|
| Width                                                                                                                                                                                                                                                                                                                                                                                    | 143 mm                                                                                                                                                    |
| Height                                                                                                                                                                                                                                                                                                                                                                                   | 161 mm                                                                                                                                                    |
| Materials                                                                                                                                                                                                                                                                                                                                                                                | Aluminium                                                                                                                                                 |
| Housing colour                                                                                                                                                                                                                                                                                                                                                                           | Red                                                                                                                                                       |
| Protection category                                                                                                                                                                                                                                                                                                                                                                      | IP66                                                                                                                                                      |
|                                                                                                                                                                                                                                                                                                                                                                                          | IP67                                                                                                                                                      |
| Connection                                                                                                                                                                                                                                                                                                                                                                               | Screw terminals                                                                                                                                           |
| cross-sectional area maximum                                                                                                                                                                                                                                                                                                                                                             | 2,50mm² / 14AWG                                                                                                                                           |
| Cable entry                                                                                                                                                                                                                                                                                                                                                                              | Screwed cable gland                                                                                                                                       |
| Cable entry minimum                                                                                                                                                                                                                                                                                                                                                                      | d = 8 mm                                                                                                                                                  |
| Cable entry maximum                                                                                                                                                                                                                                                                                                                                                                      | d = 12 mm                                                                                                                                                 |
| Tension relief                                                                                                                                                                                                                                                                                                                                                                           | Present (conforms to VDE)                                                                                                                                 |
| Type of fixing                                                                                                                                                                                                                                                                                                                                                                           | Wall mounting                                                                                                                                             |
| Working temperature minimum                                                                                                                                                                                                                                                                                                                                                              | -40°C                                                                                                                                                     |
| Working temperature maximum                                                                                                                                                                                                                                                                                                                                                              | +55°C                                                                                                                                                     |
| Weight with packaging                                                                                                                                                                                                                                                                                                                                                                    | 2760 g                                                                                                                                                    |
| Product weight                                                                                                                                                                                                                                                                                                                                                                           | 2583 g                                                                                                                                                    |
|                                                                                                                                                                                                                                                                                                                                                                                          |                                                                                                                                                           |
| ELECTRICAL DATA                                                                                                                                                                                                                                                                                                                                                                          |                                                                                                                                                           |
| ELECTRICAL DATA<br>Operating voltage                                                                                                                                                                                                                                                                                                                                                     | 115V                                                                                                                                                      |
|                                                                                                                                                                                                                                                                                                                                                                                          | 115V<br>AC                                                                                                                                                |
| Operating voltage                                                                                                                                                                                                                                                                                                                                                                        |                                                                                                                                                           |
| Operating voltage<br>Operating voltage type                                                                                                                                                                                                                                                                                                                                              | AC                                                                                                                                                        |
| Operating voltage<br>Operating voltage type<br>Operating voltage frequency                                                                                                                                                                                                                                                                                                               | AC<br>60Hz                                                                                                                                                |
| Operating voltage<br>Operating voltage type<br>Operating voltage frequency<br>Operating voltage tolerance                                                                                                                                                                                                                                                                                | AC<br>60Hz<br>+/- 10%                                                                                                                                     |
| Operating voltage<br>Operating voltage type<br>Operating voltage frequency<br>Operating voltage tolerance<br>Rated operational voltage                                                                                                                                                                                                                                                   | AC<br>60Hz<br>+/- 10%<br>115 VAC                                                                                                                          |
| Operating voltage<br>Operating voltage type<br>Operating voltage frequency<br>Operating voltage tolerance<br>Rated operational voltage<br>Rated operational current                                                                                                                                                                                                                      | AC<br>60Hz<br>+/- 10%<br>115 VAC<br>120 mA                                                                                                                |
| Operating voltage<br>Operating voltage type<br>Operating voltage frequency<br>Operating voltage tolerance<br>Rated operational voltage<br>Rated operational current<br>Rated inrush current                                                                                                                                                                                              | AC<br>60Hz<br>+/- 10%<br>115 VAC<br>120 mA<br>950 mA                                                                                                      |
| Operating voltage<br>Operating voltage type<br>Operating voltage frequency<br>Operating voltage tolerance<br>Rated operational voltage<br>Rated operational current<br>Rated inrush current<br>Protection class                                                                                                                                                                          | AC<br>60Hz<br>+/- 10%<br>115 VAC<br>120 mA<br>950 mA<br>Protection class 1                                                                                |
| Operating voltage<br>Operating voltage type<br>Operating voltage frequency<br>Operating voltage tolerance<br>Rated operational voltage<br>Rated operational current<br>Rated inrush current<br>Protection class<br>Pollution degree                                                                                                                                                      | AC<br>60Hz<br>+/- 10%<br>115 VAC<br>120 mA<br>950 mA<br>Protection class 1<br>3                                                                           |
| Operating voltage<br>Operating voltage type<br>Operating voltage frequency<br>Operating voltage tolerance<br>Rated operational voltage<br>Rated operational current<br>Rated inrush current<br>Protection class<br>Pollution degree<br>Overvoltage category                                                                                                                              | AC<br>60Hz<br>+/- 10%<br>115 VAC<br>120 mA<br>950 mA<br>Protection class 1<br>3<br>II                                                                     |
| Operating voltage<br>Operating voltage type<br>Operating voltage frequency<br>Operating voltage tolerance<br>Rated operational voltage<br>Rated operational current<br>Rated inrush current<br>Protection class<br>Pollution degree<br>Overvoltage category<br>Isolation voltage<br>ACOUSTIC DATA                                                                                        | AC<br>60Hz<br>+/- 10%<br>115 VAC<br>120 mA<br>950 mA<br>Protection class 1<br>3<br>II<br>Ui = 250V; Uimp = 2.500V                                         |
| Operating voltage<br>Operating voltage type<br>Operating voltage frequency<br>Operating voltage tolerance<br>Rated operational voltage<br>Rated operational current<br>Rated inrush current<br>Protection class<br>Pollution degree<br>Overvoltage category<br>Isolation voltage<br>ACOUSTIC DATA<br>Volume (max) at 1m distance                                                         | AC<br>60Hz<br>+/- 10%<br>115 VAC<br>120 mA<br>950 mA<br>Protection class 1<br>3<br>II                                                                     |
| Operating voltage<br>Operating voltage type<br>Operating voltage frequency<br>Operating voltage tolerance<br>Rated operational voltage<br>Rated operational current<br>Rated inrush current<br>Protection class<br>Pollution degree<br>Overvoltage category<br>Isolation voltage<br>ACOUSTIC DATA                                                                                        | AC<br>60Hz<br>+/- 10%<br>115 VAC<br>120 mA<br>950 mA<br>Protection class 1<br>3<br>II<br>Ui = 250V; Uimp = 2.500V<br>110,0 dB (A)                         |
| Operating voltage<br>Operating voltage type<br>Operating voltage frequency<br>Operating voltage frequency<br>Operating voltage tolerance<br>Rated operational voltage<br>Rated operational current<br>Rated inrush current<br>Protection class<br>Pollution degree<br>Overvoltage category<br>Isolation voltage<br>ACOUSTIC DATA<br>Volume (max) at 1m distance<br>Acoustic signal image | AC<br>60Hz<br>+/- 10%<br>115 VAC<br>120 mA<br>950 mA<br>950 mA<br>Protection class 1<br>3<br>II<br>Ui = 250V; Uimp = 2.500V<br>110,0 dB (A)<br>Multi-tone |