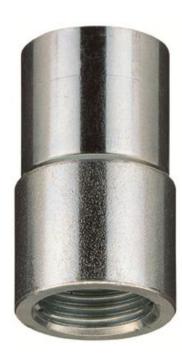

## Adapter for tube D25mm 1/2 Inch thread

Part No.: 975.840.02

| MECHANICAL DATA       |        |  |
|-----------------------|--------|--|
| Height                | 44 mm  |  |
| Diameter              | 27 mm  |  |
| Materials             | Steel  |  |
| Housing colour        | Silver |  |
| Weight with packaging | 88 g   |  |
| Product weight        | 81 g   |  |