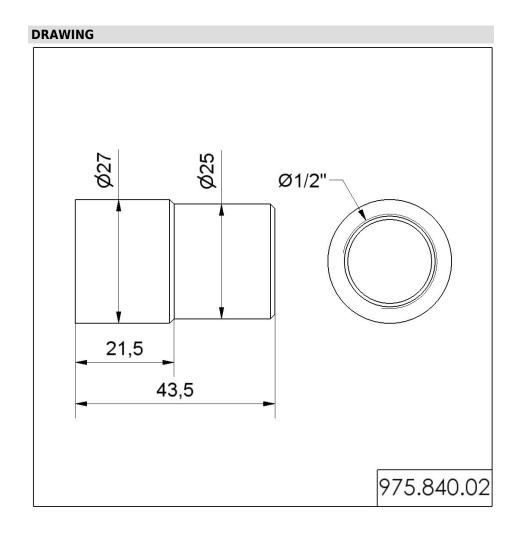

## Adapter for tube D25mm 1/2 Inch thread

Part No.: 975.840.02

| MECHANICAL DATA       |        |  |
|-----------------------|--------|--|
| Height                | 44 mm  |  |
| Diameter              | 27 mm  |  |
| Materials             | Steel  |  |
| Housing colour        | Silver |  |
| Weight with packaging | 88 g   |  |
| Product weight        | 81 g   |  |