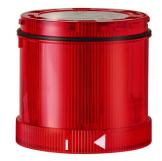

## KombiSIGN 71 / LED Flashing Element 644

# LED Double Flash el. 24VDC RD

| MECHANICAL DATA             |       |
|-----------------------------|-------|
| Height                      | 66 mm |
| Diameter                    | 70 mm |
| Materials                   | PC    |
| Dome colour                 | Red   |
| Protection category         | IP65  |
| Working temperature minimum | -20°C |
| Working temperature maximum | +50°C |
| Weight with packaging       | 85 g  |
| Product weight              | 72 g  |

| OPTICAL DATA         |                  |
|----------------------|------------------|
| Light source         | LED              |
| Light colour         | Red              |
| Optical signal image | Flash            |
| Flash frequency      | 1 Hz             |
| Service life optical | 50,000 h maximum |