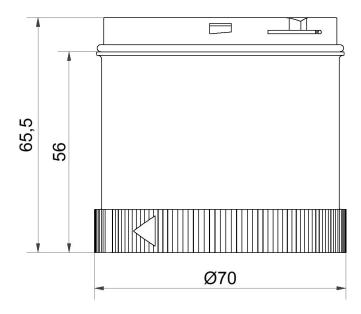

### **DRAWING**

For additional installation and mounting information, refer to the appropriate user guide at www.werma.com. This printed copy is for information only and is subject to alteration.

# LED Double Flash el. 24VDC RD

| MECHANICAL DATA             |       |
|-----------------------------|-------|
| Height                      | 66 mm |
| Diameter                    | 70 mm |
| Materials                   | PC    |
| Dome colour                 | Red   |
| Protection category         | IP65  |
| Working temperature minimum | -20°C |
| Working temperature maximum | +50°C |
| Weight with packaging       | 85 g  |
| Product weight              | 72 g  |