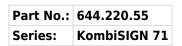

### KombiSIGN 71 / LED Flashing Element 644

# LED Double Flash el. 24VDC GN

| MECHANICAL DATA             |       |
|-----------------------------|-------|
| Height                      | 66 mm |
| Diameter                    | 70 mm |
| Materials                   | PC    |
| Dome colour                 | Green |
| Protection category         | IP65  |
| Working temperature minimum | -20°C |
| Working temperature maximum | +50°C |
| Weight with packaging       | 86 g  |
| Product weight              | 72 g  |