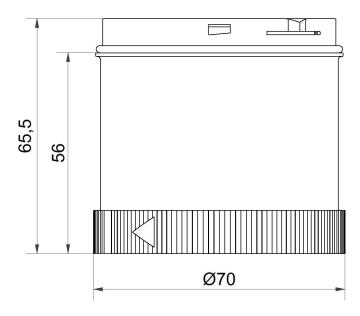

# LED Double Flash el. 24VDC GN

| MECHANICAL DATA             |       |
|-----------------------------|-------|
| Height                      | 66 mm |
| Diameter                    | 70 mm |
| Materials                   | PC    |
| Dome colour                 | Green |
| Protection category         | IP65  |
| Working temperature minimum | -20°C |
| Working temperature maximum | +50°C |
| Weight with packaging       | 86 g  |
| Product weight              | 72 g  |

#### **DRAWING**

For additional installation and mounting information, refer to the appropriate user guide at www.werma.com. This printed copy is for information only and is subject to alteration.