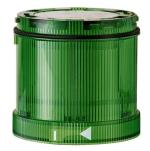

### KombiSIGN 71 / LED Flashing Element 644

# LED Double Flash el. 24VDC GN

| MECHANICAL DATA             |       |
|-----------------------------|-------|
| Height                      | 66 mm |
| Diameter                    | 70 mm |
| Materials                   | PC    |
| Dome colour                 | Green |
| Protection category         | IP65  |
| Working temperature minimum | -20°C |
| Working temperature maximum | +50°C |
| Weight with packaging       | 86 g  |
| Product weight              | 72 g  |

| OPTICAL DATA         |                  |
|----------------------|------------------|
| Light source         | LED              |
| Light colour         | Green            |
| Optical signal image | Flash            |
| Flash frequency      | 1 Hz             |
| Service life optical | 50,000 h maximum |