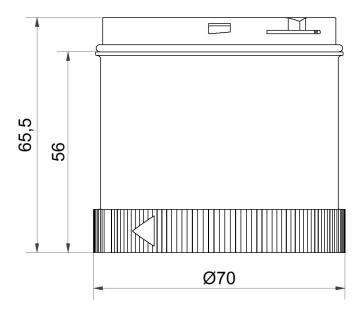

#### **DRAWING**

For additional installation and mounting information, refer to the appropriate user guide at www.werma.com. This printed copy is for information only and is subject to alteration.

# LED Double Flash el.. 24VDC BU

| MECHANICAL DATA             |       |
|-----------------------------|-------|
| Height                      | 66 mm |
| Diameter                    | 70 mm |
| Materials                   | PC    |
| Dome colour                 | Blue  |
| Protection category         | IP65  |
| Working temperature minimum | -20°C |
| Working temperature maximum | +50°C |
| Weight with packaging       | 86 g  |
| Product weight              | 71 g  |