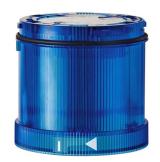

### KombiSIGN 71 / LED Flashing Element 644

# LED Double Flash el.. 24VDC BU

| MECHANICAL DATA             |       |
|-----------------------------|-------|
| Height                      | 66 mm |
| Diameter                    | 70 mm |
| Materials                   | PC    |
| Dome colour                 | Blue  |
| Protection category         | IP65  |
| Working temperature minimum | -20°C |
| Working temperature maximum | +50°C |
| Weight with packaging       | 86 g  |
| Product weight              | 71 g  |

| OPTICAL DATA         |                  |
|----------------------|------------------|
| Light source         | LED              |
| Light colour         | Blue             |
| Optical signal image | Flash            |
| Flash frequency      | 1 Hz             |
| Service life optical | 50,000 h maximum |