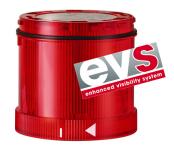

### KombiSIGN 71 / LED EVS Element 644

## **LED EVS element 24VDC RD**

Weight with packaging

Product weight

| Seriesi Kombision 71        |       |
|-----------------------------|-------|
| MECHANICAL DATA             |       |
| Height                      | 66 mm |
| Diameter                    | 70 mm |
| Materials                   | PC    |
| Dome colour                 | Red   |
| Protection category         | IP65  |
| Working temperature minimum | -20°C |
| Working temperature maximum | +50°C |

83 g

68 g

| OPTICAL DATA         |                  |
|----------------------|------------------|
| Light source         | LED              |
| Light colour         | Red              |
| Optical signal image | EVS              |
| Service life optical | 50,000 h maximum |