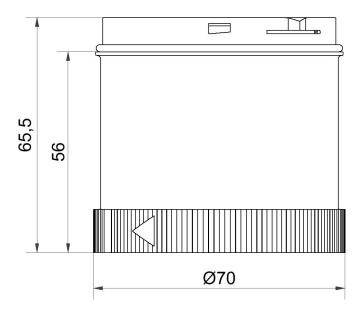

#### **DRAWING**

For additional installation and mounting information, refer to the appropriate user guide at www.werma.com. This printed copy is for information only and is subject to alteration.

## **LED EVS element 24VDC RD**

Weight with packaging

Product weight

| Seriesi Kombision 71        |       |
|-----------------------------|-------|
| MECHANICAL DATA             |       |
| Height                      | 66 mm |
| Diameter                    | 70 mm |
| Materials                   | PC    |
| Dome colour                 | Red   |
| Protection category         | IP65  |
| Working temperature minimum | -20°C |
| Working temperature maximum | +50°C |