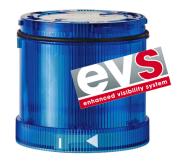

## KombiSIGN 71 / LED EVS Element 644

# **LED EVS element 24VDC BU**

| MECHANICAL DATA             |       |
|-----------------------------|-------|
| Height                      | 66 mm |
| Diameter                    | 70 mm |
| Materials                   | PC    |
| Dome colour                 | Blue  |
| Protection category         | IP65  |
| Working temperature minimum | -20°C |
| Working temperature maximum | +50°C |
| Weight with packaging       | 83 g  |
| Product weight              | 68 g  |

| OPTICAL DATA         |                  |
|----------------------|------------------|
| Light source         | LED              |
| Light colour         | Blue             |
| Optical signal image | EVS              |
| Service life optical | 50,000 h maximum |