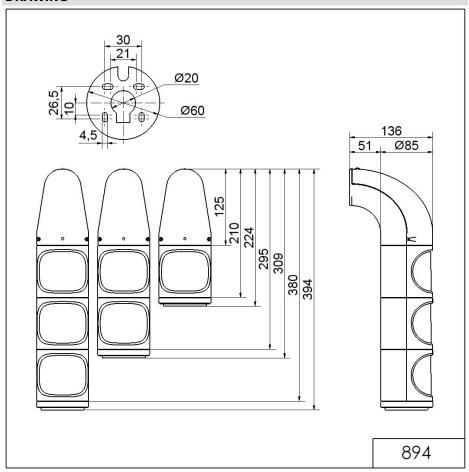

#### **DRAWING**

For additional installation and mounting information, refer to the appropriate user guide at www.werma.com. This printed copy is for information only and is subject to alteration.

## LED Perm. BeaconCL WM 24VDC GN/RD

Part No.: 894.160.55

| MECHANICAL DATA              |                             |
|------------------------------|-----------------------------|
| Height                       | 309 mm                      |
| Diameter                     | 85 mm                       |
| Materials                    | PC/ABS                      |
| Dome colour                  | Clear                       |
| Housing colour               | Grey                        |
| Protection category          | IP65<br>IP69K               |
| Connection                   | Screw terminals             |
| cross-sectional area maximum | 1,50mm <sup>2</sup> / 16AWG |
| Cable entry                  | Membrane grommet            |
| Cable entry minimum          | d = 1 mm                    |
| Cable entry maximum          | d = 13 mm                   |
| Type of fixing               | Wall mounting               |
| Working temperature minimum  | -30°C                       |
| Working temperature maximum  | +50°C                       |
| Weight with packaging        | 554 g                       |
| Product weight               | 482 g                       |