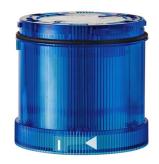

## KombiSIGN 71 / LED Perm. light ultrabright 644

## LED Perm. light ultrabright 24VDC BU

| MECHANICAL DATA             |       |
|-----------------------------|-------|
| Height                      | 66 mm |
| Diameter                    | 70 mm |
| Materials                   | PC    |
| Dome colour                 | Blue  |
| Protection category         | IP65  |
| Working temperature minimum | -20°C |
| Working temperature maximum | +50°C |
| Weight with packaging       | 82 g  |
| Product weight              | 67 g  |

| OPTICAL DATA         |                  |
|----------------------|------------------|
| Light source         | LED              |
| Light colour         | Blue             |
| Optical signal image | Permanent        |
| Service life optical | 50,000 h maximum |