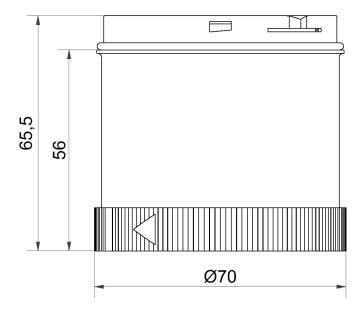

## **DRAWING**

For additional installation and mounting information, refer to the appropriate user guide at www.werma.com. This printed copy is for information only and is subject to alteration.

## LED Perm. light ultrabright 24VDC BU

| MECHANICAL DATA             |       |
|-----------------------------|-------|
| Height                      | 66 mm |
| Diameter                    | 70 mm |
| Materials                   | PC    |
| Dome colour                 | Blue  |
| Protection category         | IP65  |
| Working temperature minimum | -20°C |
| Working temperature maximum | +50°C |
| Weight with packaging       | 82 g  |
| Product weight              | 67 g  |