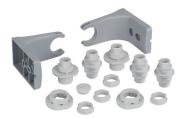

## Traffic Lights / Accessories Fixing bow 4 tier w.accessories GY

Part No.: 975.890.37

Conforms with CCC

Conforms with UL

Conforms with IC

Conforms with FCC

Conforms with AS-I

ICAO Certification

## Traffic Lights / Accessories Fixing bow 4 tier w.accessories GY

For additional installation and mounting information, refer to the appropriate user guide at www.werma.com. This printed copy is for information only and is subject to alteration.