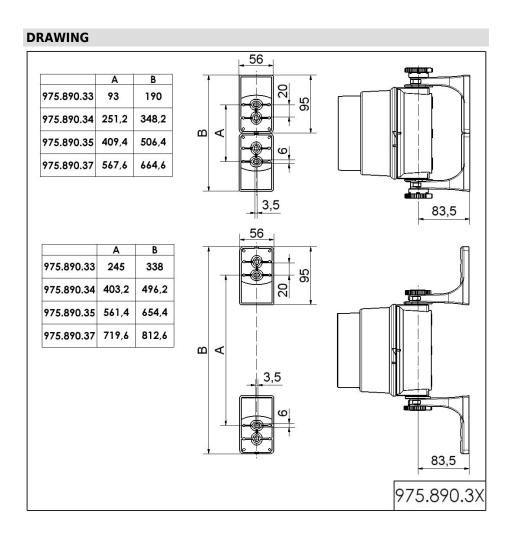

## Traffic Lights / Accessories Fixing bow 4 tier w.accessories GY

Part No.: 975.890.37

Conforms with CCC

Conforms with UL

Conforms with IC

Conforms with FCC

Conforms with AS-I

ICAO Certification

Conforms with DNV

Conforms with RoHS CN

EAC certificate available

Conforms with UKCA (Importer)

| MECHANICAL DATA              |                                |
|------------------------------|--------------------------------|
| Height                       | 48 mm                          |
| Diameter                     | 35 mm                          |
| Materials                    | PC/ABS                         |
| Housing colour               | Grey                           |
| Protection category          | IP65                           |
| Weight with packaging        | 216 g                          |
| Product weight               | 216 g                          |
| APPROVAL DATA                |                                |
| Conforms with CE             | No                             |
| Conforms with RoHS directive | Fulfills substance restriction |
| WEEE                         | No                             |
| Conforms with ATEX-directive | No                             |

## Traffic Lights / Accessories Fixing bow 4 tier w.accessories GY

For additional installation and mounting information, refer to the appropriate user guide at www.werma.com. This printed copy is for information only and is subject to alteration.