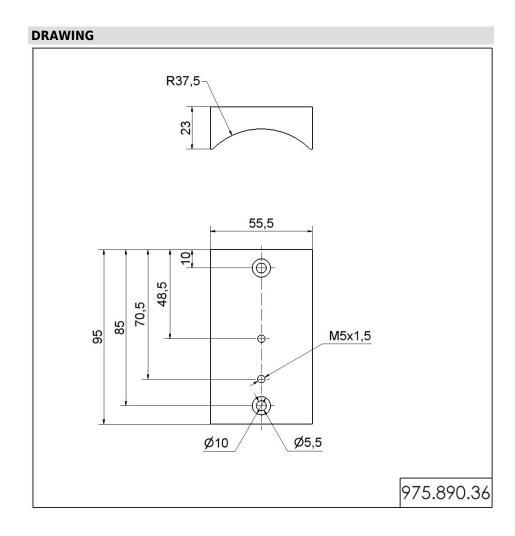

## **Tube adapter BK**

Part No.: 975.890.36

| MECHANICAL DATA       |       |
|-----------------------|-------|
| Length                | 56 mm |
| Width                 | 23 mm |
| Height                | 95 mm |
| Housing colour        | Black |
| Weight with packaging | 251 g |
| Product weight        | 251 g |