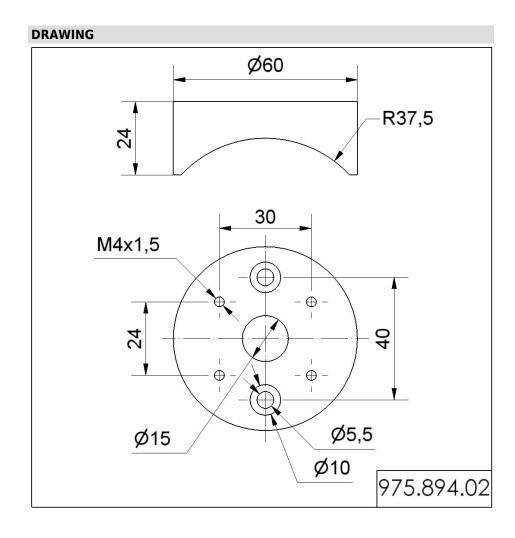

## **Tube adapter BK**

Part No.: 975.894.02

| MECHANICAL DATA       |       |  |
|-----------------------|-------|--|
| Height                | 24 mm |  |
| Diameter              | 60 mm |  |
| Housing colour        | Black |  |
| Weight with packaging | 67 g  |  |
| Product weight        | 67 g  |  |