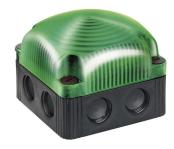

# **LED Double Flash Beacon BWM 48VAC GN**

Part No.: 853.210.66

| MECHANICAL DATA              |                             |
|------------------------------|-----------------------------|
| Length                       | 85 mm                       |
| Width                        | 85 mm                       |
| Height                       | 72 mm                       |
| Materials                    | PC<br>PP-GF                 |
| Dome colour                  | Green                       |
| Housing colour               | Black                       |
| Protection category          | IP66<br>IP67                |
| Connection                   | Screw terminals             |
| cross-sectional area maximum | 1,50mm <sup>2</sup> / 16AWG |
| Cable entry                  | Membrane grommet            |
| Cable entry minimum          | d = 1 mm<br>d = 6 mm        |
| Cable entry maximum          | d = 12 mm<br>d = 9 mm       |
| Type of fixing               | Base mounting Wall mounting |
| Working temperature minimum  | -25°C                       |
| Working temperature maximum  | +50°C                       |
| Weight with packaging        | 189 g                       |
| Product weight               | 159 g                       |

| OPTICAL DATA         |                  |  |
|----------------------|------------------|--|
| Light source         | LED              |  |
| Light colour         | Green            |  |
| Optical signal image | Double flash     |  |
| Flash frequency      | 1 Hz             |  |
| Service life optical | 50,000 h maximum |  |