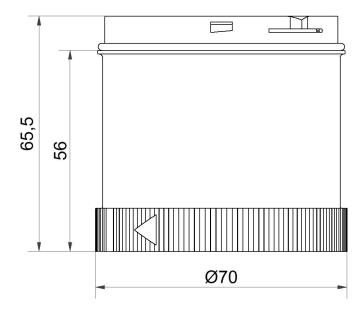

#### **DRAWING**

For additional installation and mounting information, refer to the appropriate user guide at www.werma.com. This printed copy is for information only and is subject to alteration.

# WIN transmitter KombiSIGN 71 24VAC/DC BK

| MECHANICAL DATA             |       |
|-----------------------------|-------|
| Height                      | 66 mm |
| Diameter                    | 70 mm |
| Materials                   | PC    |
| Housing colour              | Black |
| Protection category         | IP65  |
| Connection                  | USB   |
| Working temperature minimum | -20°C |
| Working temperature maximum | +50°C |
| Weight with packaging       | 96 g  |
| Product weight              | 77 g  |