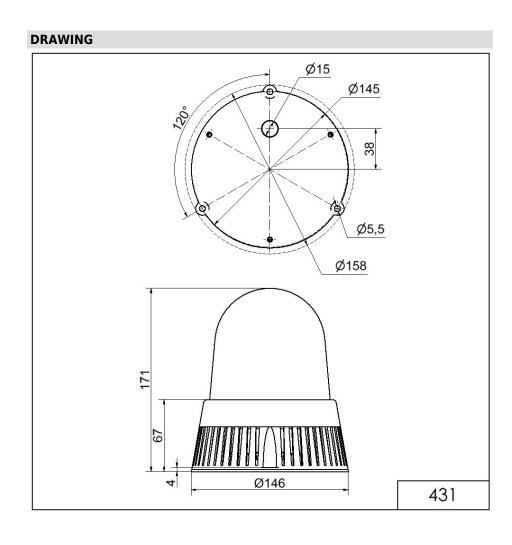

## LED Siren BM 32 tne 10-48VAC/DC YE

| MECHANICAL DATA              |                           |
|------------------------------|---------------------------|
| Height                       | 171 mm                    |
| Diameter                     | 146 mm                    |
| Materials                    | PC<br>PC/ABS              |
| Dome colour                  | Yellow                    |
| Housing colour               | Black                     |
| Protection category          | IP65                      |
| Connection                   | Screw terminals           |
| cross-sectional area maximum | 1,50mm² / 16AWG           |
| Cable entry                  | Membrane grommet          |
| Cable entry minimum          | d = 1 mm                  |
| Cable entry maximum          | d = 13 mm                 |
| Tension relief               | Present (conforms to VDE) |
| Type of fixing               | Base mounting             |
| Working temperature minimum  | -30°C                     |
| Working temperature maximum  | +50°C                     |
| Weight with packaging        | 615 g                     |
| Product weight               | 473 g                     |