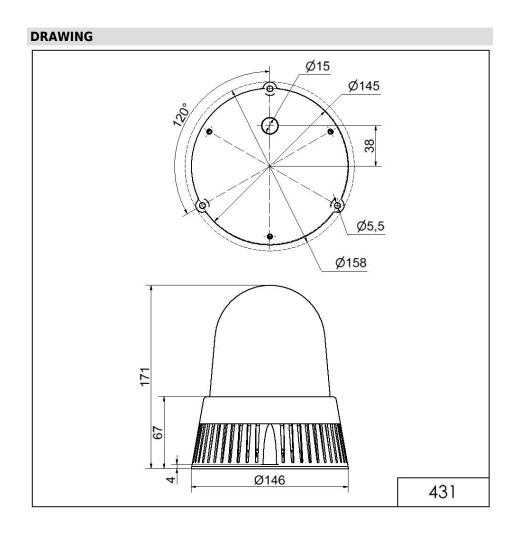

## LED Siren BM 32 tne 10-48VAC/DC BU

| MECHANICAL DATA              |                             |
|------------------------------|-----------------------------|
| Height                       | 171 mm                      |
| Diameter                     | 146 mm                      |
| Materials                    | PC<br>PC/ABS                |
| Dome colour                  | Blue                        |
| Housing colour               | Black                       |
| Protection category          | IP65                        |
| Connection                   | Screw terminals             |
| cross-sectional area maximum | 1,50mm <sup>2</sup> / 16AWG |
| Cable entry                  | Membrane grommet            |
| Cable entry minimum          | d = 1 mm                    |
| Cable entry maximum          | d = 13 mm                   |
| Tension relief               | Present (conforms to VDE)   |
| Type of fixing               | Base mounting               |
| Working temperature minimum  | -30°C                       |
| Working temperature maximum  | +50°C                       |
| Weight with packaging        | 615 g                       |
| Product weight               | 473 g                       |