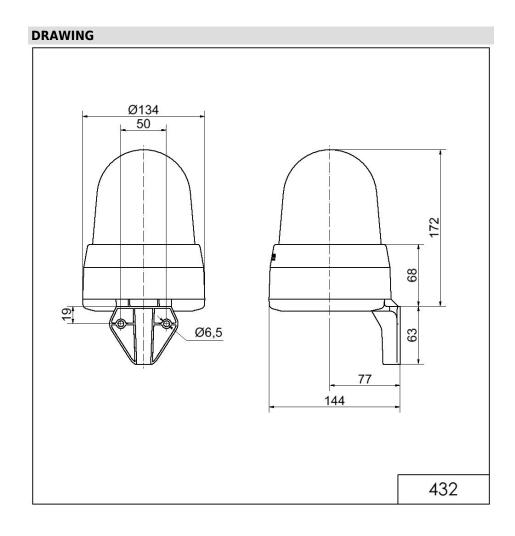

# LED Siren WM 32 tne 10-48VAC/DC RD

| MECHANICAL DATA              |                             |
|------------------------------|-----------------------------|
| Length                       | 144 mm                      |
| Width                        | 134 mm                      |
| Height                       | 235 mm                      |
| Diameter                     | 134 mm                      |
| Materials                    | PC<br>PC/ABS                |
| Dome colour                  | Red                         |
| Housing colour               | Grey                        |
| Protection category          | IP65                        |
| Connection                   | Screw terminals             |
| cross-sectional area maximum | 1,50mm <sup>2</sup> / 16AWG |
| Cable entry                  | Membrane grommet            |
| Cable entry minimum          | d = 1 mm                    |
| Cable entry maximum          | d = 13 mm                   |
| Tension relief               | Present (conforms to VDE)   |
| Type of fixing               | Wall mounting               |
| Working temperature minimum  | -30°C                       |
| Working temperature maximum  | +50°C                       |
| Weight with packaging        | 655 g                       |
| Product weight               | 498 g                       |