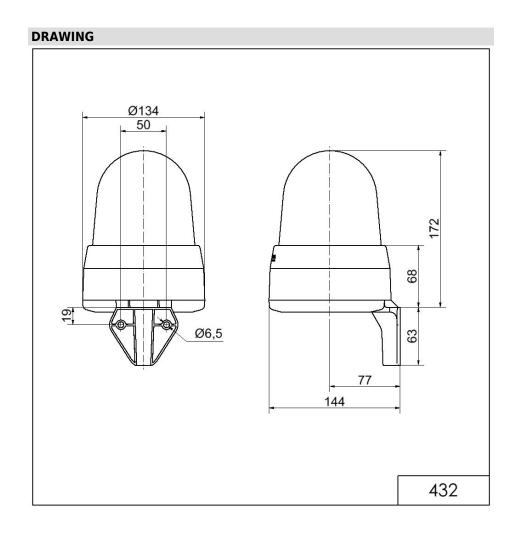

# LED Siren WM 32 tne 10-48VAC/DC GN

| MECHANICAL DATA              |                             |
|------------------------------|-----------------------------|
| Length                       | 144 mm                      |
| Width                        | 134 mm                      |
| Height                       | 235 mm                      |
| Diameter                     | 134 mm                      |
| Materials                    | PC<br>PC/ABS                |
| Dome colour                  | Green                       |
| Housing colour               | Grey                        |
| Protection category          | IP65                        |
| Connection                   | Screw terminals             |
| cross-sectional area maximum | 1,50mm <sup>2</sup> / 16AWG |
| Cable entry                  | Membrane grommet            |
| Cable entry minimum          | d = 1 mm                    |
| Cable entry maximum          | d = 13 mm                   |
| Tension relief               | Present (conforms to VDE)   |
| Type of fixing               | Wall mounting               |
| Working temperature minimum  | -30°C                       |
| Working temperature maximum  | +50°C                       |
| Weight with packaging        | 640 g                       |
| Product weight               | 496 g                       |