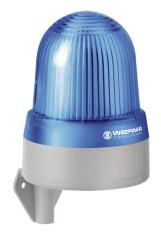

## Midi / LED/Multi-Tone Sounder 432

# LED Siren WM 32 tne 24VAC/DC BU

| MECHANICAL DATA              |                             |
|------------------------------|-----------------------------|
| Length                       | 144 mm                      |
| Width                        | 134 mm                      |
| Height                       | 235 mm                      |
| Diameter                     | 134 mm                      |
| Materials                    | PC<br>PC/ABS                |
| Dome colour                  | Blue                        |
| Housing colour               | Grey                        |
| Protection category          | IP65                        |
| Connection                   | Screw terminals             |
| cross-sectional area maximum | 1,50mm <sup>2</sup> / 16AWG |
| Cable entry                  | Membrane grommet            |
| Cable entry minimum          | d = 1 mm                    |
| Cable entry maximum          | d = 13 mm                   |
| Tension relief               | Present (conforms to VDE)   |
| Type of fixing               | Wall mounting               |
| Working temperature minimum  | -30°C                       |
| Working temperature maximum  | +50°C                       |
| Weight with packaging        | 645 g                       |
| Product weight               | 500 g                       |

| OPTICAL DATA         |                  |
|----------------------|------------------|
| Light source         | LED              |
| Light colour         | Blue             |
| Optical signal image | Permanent        |
| Service life optical | 50,000 h maximum |

# LED Siren WM 32 tne 24VAC/DC BU

| Volume (max) at 1m distance | 108,0 dB (A)    |
|-----------------------------|-----------------|
| Acoustic signal image       | Multi-tone      |
| Number of tones             | 32 tone         |
| Acoustic service life       | 5,000 h minimum |