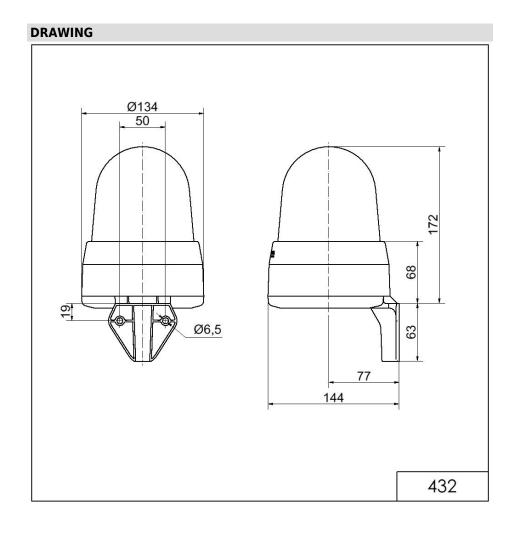

# LED Siren WM 32 tne 24VAC/DC BU

| MECHANICAL DATA              |                             |
|------------------------------|-----------------------------|
| Length                       | 144 mm                      |
| Width                        | 134 mm                      |
| Height                       | 235 mm                      |
| Diameter                     | 134 mm                      |
| Materials                    | PC<br>PC/ABS                |
| Dome colour                  | Blue                        |
| Housing colour               | Grey                        |
| Protection category          | IP65                        |
| Connection                   | Screw terminals             |
| cross-sectional area maximum | 1,50mm <sup>2</sup> / 16AWG |
| Cable entry                  | Membrane grommet            |
| Cable entry minimum          | d = 1 mm                    |
| Cable entry maximum          | d = 13 mm                   |
| Tension relief               | Present (conforms to VDE)   |
| Type of fixing               | Wall mounting               |
| Working temperature minimum  | -30°C                       |
| Working temperature maximum  | +50°C                       |
| Weight with packaging        | 645 g                       |
| Product weight               | 500 g                       |