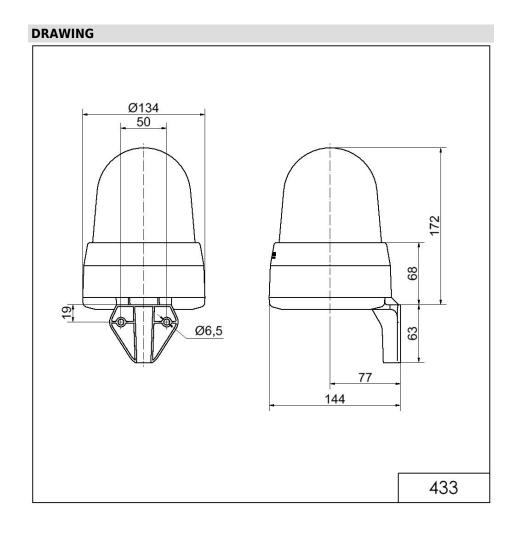

## LED Siren WM 32 tne 10-48VAC/DC YE

| MECHANICAL DATA              |                             |
|------------------------------|-----------------------------|
| Length                       | 144 mm                      |
| Width                        | 134 mm                      |
| Height                       | 235 mm                      |
| Diameter                     | 134 mm                      |
| Materials                    | PC<br>PC/ABS                |
| Dome colour                  | Yellow                      |
| Housing colour               | Grey                        |
| Protection category          | IP65                        |
| Connection                   | Screw terminals             |
| cross-sectional area maximum | 1,50mm <sup>2</sup> / 16AWG |
| Cable entry                  | Membrane grommet            |
| Cable entry minimum          | d = 1 mm                    |
| Cable entry maximum          | d = 13 mm                   |
| Tension relief               | Present (conforms to VDE)   |
| Type of fixing               | Wall mounting               |
| Working temperature minimum  | -30°C                       |
| Working temperature maximum  | +50°C                       |
| Weight with packaging        | 656 g                       |
| Product weight               | 513 g                       |