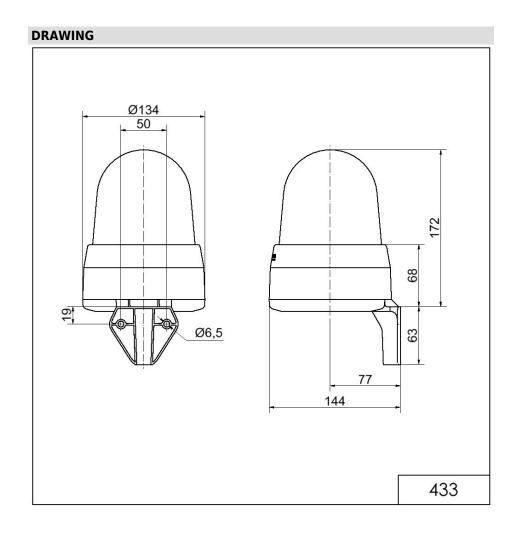

## LED Siren WM 32 tne 10-48VAC/DC CL

| MECHANICAL DATA              |                             |
|------------------------------|-----------------------------|
| Length                       | 144 mm                      |
| Width                        | 134 mm                      |
| Height                       | 235 mm                      |
| Diameter                     | 134 mm                      |
| Materials                    | PC<br>PC/ABS                |
| Dome colour                  | Clear                       |
| Housing colour               | Grey                        |
| Protection category          | IP65                        |
| Connection                   | Screw terminals             |
| cross-sectional area maximum | 1,50mm <sup>2</sup> / 16AWG |
| Cable entry                  | Membrane grommet            |
| Cable entry minimum          | d = 1 mm                    |
| Cable entry maximum          | d = 13 mm                   |
| Tension relief               | Present (conforms to VDE)   |
| Type of fixing               | Wall mounting               |
| Working temperature minimum  | -30°C                       |
| Working temperature maximum  | +50°C                       |
| Weight with packaging        | 656 g                       |
| Product weight               | 513 g                       |