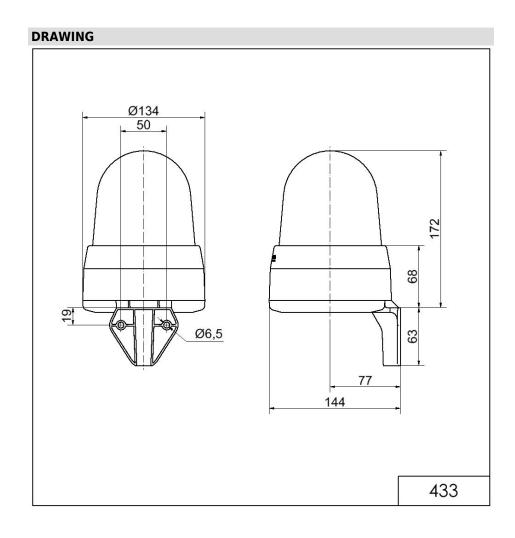

## LED Siren WM 32 tne 10-48VAC/DC BU

| MECHANICAL DATA              |                             |
|------------------------------|-----------------------------|
| Length                       | 144 mm                      |
| Width                        | 134 mm                      |
| Height                       | 235 mm                      |
| Diameter                     | 134 mm                      |
| Materials                    | PC<br>PC/ABS                |
| Dome colour                  | Blue                        |
| Housing colour               | Grey                        |
| Protection category          | IP65                        |
| Connection                   | Screw terminals             |
| cross-sectional area maximum | 1,50mm <sup>2</sup> / 16AWG |
| Cable entry                  | Membrane grommet            |
| Cable entry minimum          | d = 1 mm                    |
| Cable entry maximum          | d = 13 mm                   |
| Tension relief               | Present (conforms to VDE)   |
| Type of fixing               | Wall mounting               |
| Working temperature minimum  | -30°C                       |
| Working temperature maximum  | +50°C                       |
| Weight with packaging        | 656 g                       |
| Product weight               | 513 g                       |