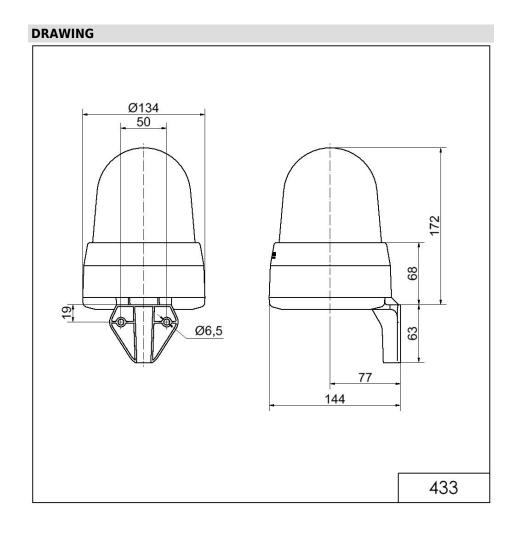

# LED Siren WM 32 tne 24VAC/DC BU

| MECHANICAL DATA              |                             |
|------------------------------|-----------------------------|
| Length                       | 144 mm                      |
| Width                        | 134 mm                      |
| Height                       | 235 mm                      |
| Diameter                     | 134 mm                      |
| Materials                    | PC<br>PC/ABS                |
| Dome colour                  | Blue                        |
| Housing colour               | Grey                        |
| Protection category          | IP65                        |
| Connection                   | Screw terminals             |
| cross-sectional area maximum | 1,50mm <sup>2</sup> / 16AWG |
| Cable entry                  | Membrane grommet            |
| Cable entry minimum          | d = 1 mm                    |
| Cable entry maximum          | d = 13 mm                   |
| Tension relief               | Present (conforms to VDE)   |
| Type of fixing               | Wall mounting               |
| Working temperature minimum  | -30°C                       |
| Working temperature maximum  | +50°C                       |
| Weight with packaging        | 650 g                       |
| Product weight               | 510 g                       |