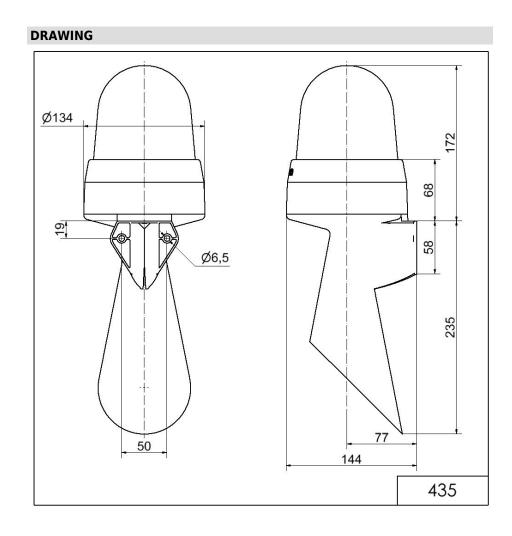

## Midi / LED/Flash/EVS/Horn 435

## LED Horn WM Contin. tone 10-48VAC/DC GN

| MECHANICAL DATA              |                             |
|------------------------------|-----------------------------|
| Length                       | 144 mm                      |
| Width                        | 134 mm                      |
| Height                       | 407 mm                      |
| Diameter                     | 134 mm                      |
| Materials                    | PC<br>PC/ABS                |
| Dome colour                  | Green                       |
| Housing colour               | Grey                        |
| Protection category          | IP65                        |
| Connection                   | Screw terminals             |
| cross-sectional area maximum | 1,50mm <sup>2</sup> / 16AWG |
| Cable entry                  | Membrane grommet            |
| Cable entry minimum          | d = 1 mm                    |
| Cable entry maximum          | d = 13 mm                   |
| Tension relief               | Present (conforms to VDE)   |
| Type of fixing               | Wall mounting               |
| Working temperature minimum  | -30°C                       |
| Working temperature maximum  | +50°C                       |
| Weight with packaging        | 751 g                       |
| Product weight               | 629 g                       |