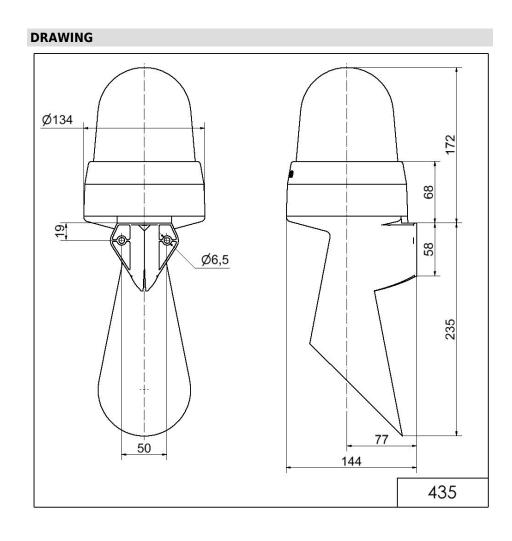

## **LED Horn WM Contin. tone 24VAC/DC YE**

| MECHANICAL DATA              |                             |
|------------------------------|-----------------------------|
| Length                       | 144 mm                      |
| Width                        | 134 mm                      |
| Height                       | 407 mm                      |
| Diameter                     | 134 mm                      |
| Materials                    | PC<br>PC/ABS                |
| Dome colour                  | Yellow                      |
| Housing colour               | Grey                        |
| Protection category          | IP65                        |
| Connection                   | Screw terminals             |
| cross-sectional area maximum | 1,50mm <sup>2</sup> / 16AWG |
| Cable entry                  | Membrane grommet            |
| Cable entry minimum          | d = 1 mm                    |
| Cable entry maximum          | d = 13 mm                   |
| Tension relief               | Present (conforms to VDE)   |
| Type of fixing               | Wall mounting               |
| Working temperature minimum  | -30°C                       |
| Working temperature maximum  | +50°C                       |
| Weight with packaging        | 742 g                       |
| Product weight               | 625 g                       |