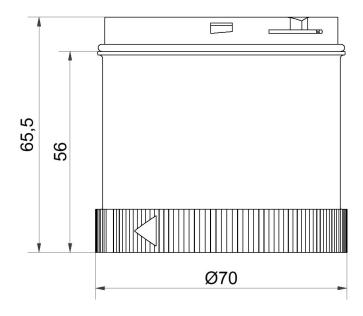

### **DRAWING**

For additional installation and mounting information, refer to the appropriate user guide at www.werma.com. This printed copy is for information only and is subject to alteration.

# WIN slave performance KS 71 24VAC/DC BK

Part No.: 860.640.12

| MECHANICAL DATA             |       |
|-----------------------------|-------|
| Height                      | 66 mm |
| Diameter                    | 70 mm |
| Materials                   | PC    |
| Housing colour              | Black |
| Protection category         | IP65  |
| Connection                  | USB   |
| Working temperature minimum | -20°C |
| Working temperature maximum | +50°C |
| Weight with packaging       | 102 g |
| Product weight              | 80 g  |