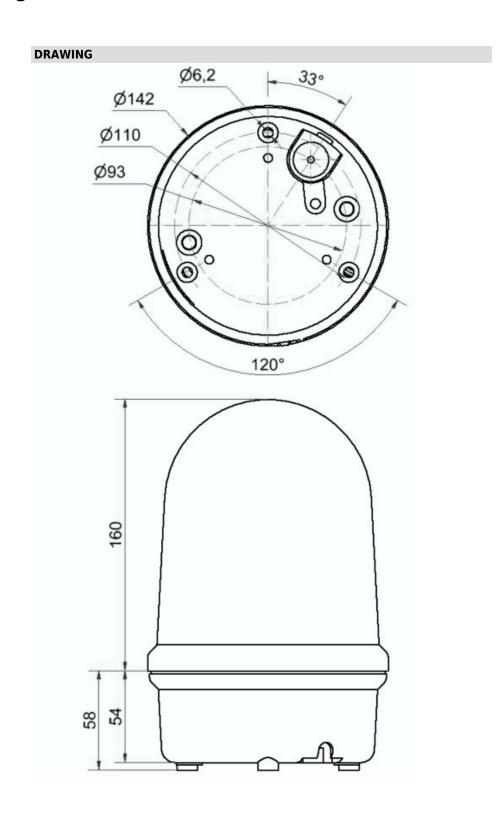

# **LED Obstruction light BM 230VAC RD**

Part No.: 280.480.68

| MECHANICAL DATA              |                             |
|------------------------------|-----------------------------|
| Height                       | 218 mm                      |
| Diameter                     | 142 mm                      |
| Materials                    | PC<br>PC/ABS                |
| Dome colour                  | Clear                       |
| Housing colour               | Black                       |
| Protection category          | IP65                        |
| Connection                   | Screw terminals             |
| cross-sectional area maximum | 2,50mm <sup>2</sup> / 14AWG |
| Cable entry                  | Rubber pinch                |
| Cable entry minimum          | d = 5 mm                    |
| Cable entry maximum          | d = 7 mm                    |
| Type of fixing               | Base mounting               |
| Working temperature minimum  | -30°C                       |
| Working temperature maximum  | +50°C                       |
| Weight with packaging        | 559 g                       |
| Product weight               | 478 g                       |