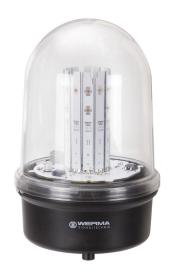

# **LED Obstruction light BM 230VAC RD**

Part No.: 280.480.68

| MECHANICAL DATA              |                             |
|------------------------------|-----------------------------|
| Height                       | 218 mm                      |
| Diameter                     | 142 mm                      |
| Materials                    | PC<br>PC/ABS                |
| Dome colour                  | Clear                       |
| Housing colour               | Black                       |
| Protection category          | IP65                        |
| Connection                   | Screw terminals             |
| cross-sectional area maximum | 2,50mm <sup>2</sup> / 14AWG |
| Cable entry                  | Rubber pinch                |
| Cable entry minimum          | d = 5 mm                    |
| Cable entry maximum          | d = 7 mm                    |
| Type of fixing               | Base mounting               |
| Working temperature minimum  | -30°C                       |
| Working temperature maximum  | +50°C                       |
| Weight with packaging        | 559 g                       |
| Product weight               | 478 g                       |

| OPTICAL DATA         |                  |
|----------------------|------------------|
| Light source         | LED              |
| Light colour         | Red              |
| Optical signal image | Permanent        |
| Intensity            | >32cd            |
| Service life optical | 50,000 h maximum |