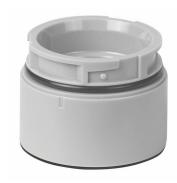

## Adapter for base mount. BWM GY

| Part No.: | 630.710.00   |
|-----------|--------------|
| Series:   | KombiSIGN 40 |

| MECHANICAL DATA             |                                |
|-----------------------------|--------------------------------|
| Height                      | 29 mm                          |
| Diameter                    | 40 mm                          |
| Materials                   | PC                             |
| Housing colour              | Grey                           |
| Protection category         | IP66<br>IP69K                  |
| Cable entry                 | Through hole                   |
| Cable entry maximum         | d = 9 mm                       |
| Type of fixing              | Base mounting<br>Wall mounting |
| Working temperature minimum | -30°C                          |
| Working temperature maximum | +60°C                          |
| Weight with packaging       | 21 g                           |
| Product weight              | 21 g                           |