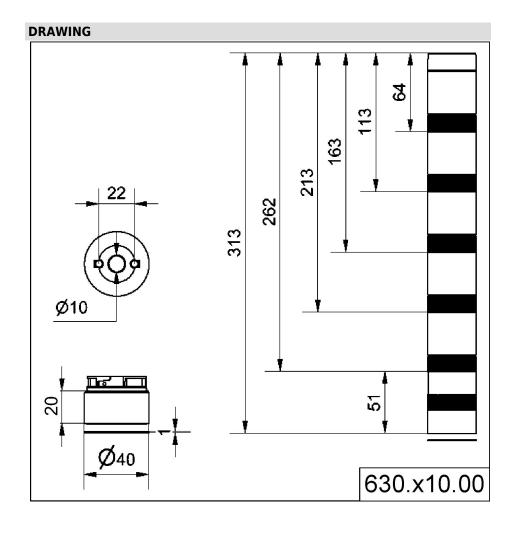

## Adapter for base mount. BWM GY

| Part No.: | 630.710.00   |
|-----------|--------------|
| Series:   | KombiSIGN 40 |

| MECHANICAL DATA             |                                |
|-----------------------------|--------------------------------|
| Height                      | 29 mm                          |
| Diameter                    | 40 mm                          |
| Materials                   | PC                             |
| Housing colour              | Grey                           |
| Protection category         | IP66<br>IP69K                  |
| Cable entry                 | Through hole                   |
| Cable entry maximum         | d = 9 mm                       |
| Type of fixing              | Base mounting<br>Wall mounting |
| Working temperature minimum | -30°C                          |
| Working temperature maximum | +60°C                          |
| Weight with packaging       | 21 g                           |
| Product weight              | 21 g                           |