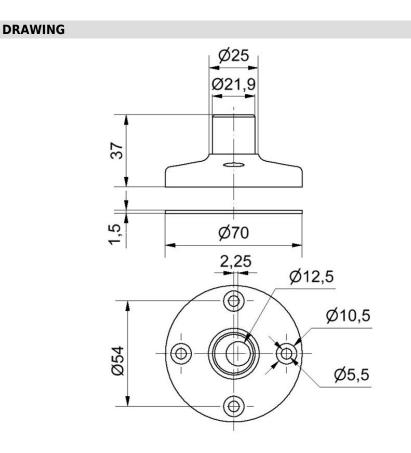

## Systems for optimising production / Accessories **Base for tube D25mm, pl. GY**

Part No.: 960.000.50

| MECHANICAL DATA       |       |
|-----------------------|-------|
| Height                | 37 mm |
| Diameter              | 70 mm |
| Materials             | PA-GF |
| Housing colour        | Grey  |
| Weight with packaging | 43 g  |
| Product weight        | 43 g  |