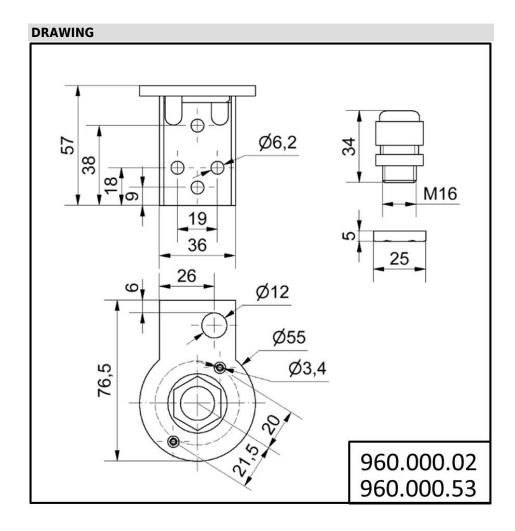

## **Bracket for wall mount. GY**

Part No.: 960.000.53

| MECHANICAL DATA       |       |  |
|-----------------------|-------|--|
| Length                | 55 mm |  |
| Width                 | 77 mm |  |
| Height                | 57 mm |  |
| Diameter              | 71 mm |  |
| Materials             | PA-GF |  |
| Housing colour        | Grey  |  |
| Weight with packaging | 46 g  |  |
| Product weight        | 43 g  |  |