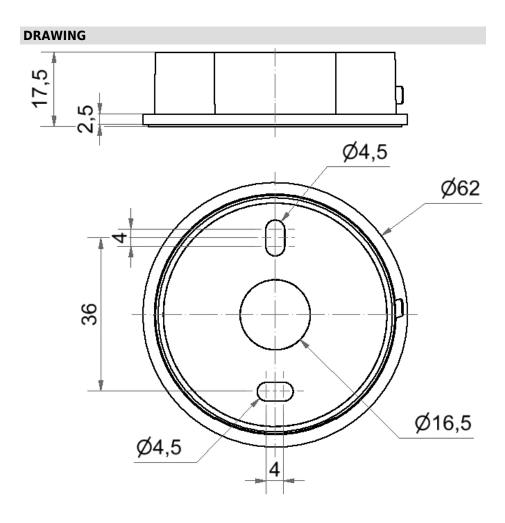

## **Mini Adapter Floor Mount GY**

Part No.: 260.700.01
Series: EvoSIGNAL

| MECHANICAL DATA             |               |
|-----------------------------|---------------|
| Height                      | 18 mm         |
| Diameter                    | 62 mm         |
| Materials                   | PC/ABS        |
| Housing colour              | Grey          |
| Protection category         | IP66          |
| Cable entry                 | Through hole  |
| Cable entry maximum         | d = 12 mm     |
| Type of fixing              | Base mounting |
| Working temperature minimum | -30°C         |
| Working temperature maximum | +60°C         |
| Weight with packaging       | 19 g          |
| Product weight              | 13 g          |