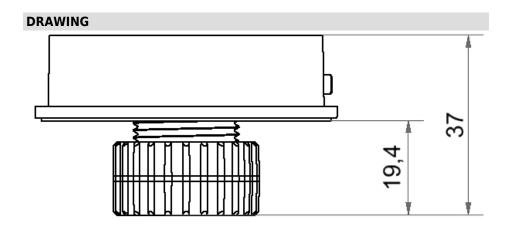

## Mini Adapter Installation mount M22 GY

Part No.: 260.700.03
Series: EvoSIGNAL

| MECHANICAL DATA             |                   |
|-----------------------------|-------------------|
| Height                      | 33 mm             |
| Diameter                    | 62 mm             |
| Materials                   | PC/ABS            |
| Housing colour              | Grey              |
| Protection category         | IP66              |
| Cable entry                 | Through hole      |
| Cable entry maximum         | d = 12 mm         |
| Type of fixing              | Built-in mounting |
| Working temperature minimum | -30°C             |
| Working temperature maximum | +60°C             |
| Weight with packaging       | 25 g              |
| Product weight              | 25 g              |