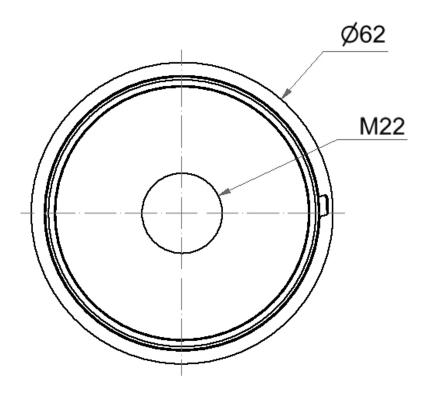

## Mini Adapter Installation mount M22 GY

Part No.: 260.700.03
Series: EvoSIGNAL

| MECHANICAL DATA             |                   |
|-----------------------------|-------------------|
| Height                      | 33 mm             |
| Diameter                    | 62 mm             |
| Materials                   | PC/ABS            |
| Housing colour              | Grey              |
| Protection category         | IP66              |
| Cable entry                 | Through hole      |
| Cable entry maximum         | d = 12 mm         |
| Type of fixing              | Built-in mounting |
| Working temperature minimum | -30°C             |
| Working temperature maximum | +60°C             |
| Weight with packaging       | 25 g              |
| Product weight              | 25 g              |