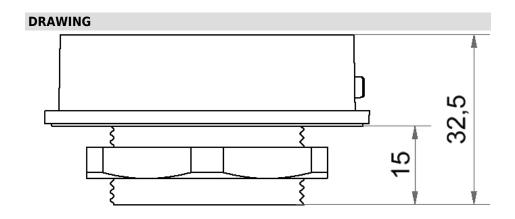

## Mini Adapter Installation mount PG29 GY

Part No.: 260.700.04
Series: EvoSIGNAL

| MECHANICAL DATA             |                   |
|-----------------------------|-------------------|
| Height                      | 33 mm             |
| Diameter                    | 62 mm             |
| Materials                   | PC/ABS            |
| Housing colour              | Grey              |
| Protection category         | IP66              |
| Cable entry                 | Through hole      |
| Cable entry maximum         | d = 12 mm         |
| Type of fixing              | Built-in mounting |
| Working temperature minimum | -30°C             |
| Working temperature maximum | +60°C             |
| Weight with packaging       | 32 g              |
| Product weight              | 28 g              |