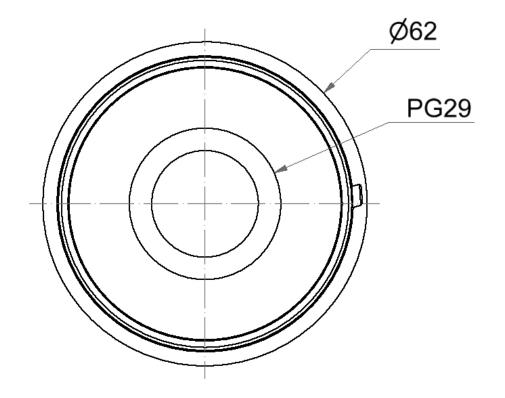

## Mini Adapter Installation mount PG29 GY

Part No.: 260.700.04
Series: EvoSIGNAL

| MECHANICAL DATA             |                   |
|-----------------------------|-------------------|
| Height                      | 33 mm             |
| Diameter                    | 62 mm             |
| Materials                   | PC/ABS            |
| Housing colour              | Grey              |
| Protection category         | IP66              |
| Cable entry                 | Through hole      |
| Cable entry maximum         | d = 12 mm         |
| Type of fixing              | Built-in mounting |
| Working temperature minimum | -30°C             |
| Working temperature maximum | +60°C             |
| Weight with packaging       | 32 g              |
| Product weight              | 28 g              |