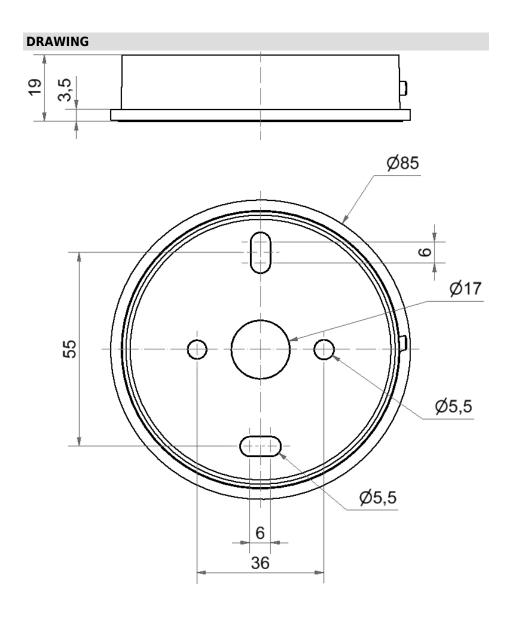

## **Midi Adapter Floor Mount GY**

Part No.: 261.700.01
Series: EvoSIGNAL

| MECHANICAL DATA             |               |
|-----------------------------|---------------|
| Height                      | 19 mm         |
| Diameter                    | 85 mm         |
| Materials                   | PC/ABS        |
| Housing colour              | Grey          |
| Protection category         | IP66          |
| Cable entry                 | Through hole  |
| Cable entry maximum         | d = 9 mm      |
| Type of fixing              | Base mounting |
| Working temperature minimum | -30°C         |
| Working temperature maximum | +60°C         |
| Weight with packaging       | 39 g          |
| Product weight              | 39 g          |