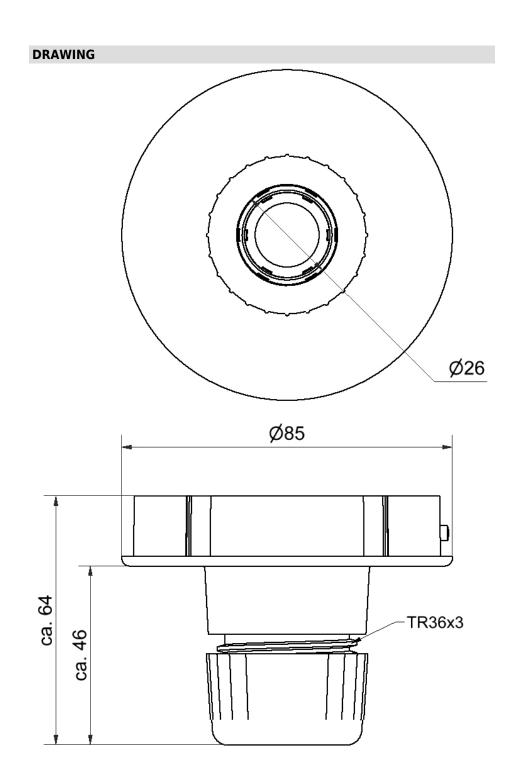

## **EvoSIGNAL / EvoSIGNAL Accessories** Midi Tube Adaptor GY

| Part No.: 261.700.05<br>Series: EvoSIGNAL | c UL us                        |
|-------------------------------------------|--------------------------------|
| MECHANICAL DATA                           |                                |
| Height                                    | 64 mm                          |
| Diameter                                  | 85 mm                          |
| Materials                                 | PC/ABS                         |
| Housing colour                            | Grey                           |
| Protection category                       | IP66                           |
| Cable entry                               | Through hole                   |
| Cable entry maximum                       | d = 9 mm                       |
| Type of fixing                            | Tube mounting                  |
| Working temperature minimum               | -30°C                          |
| Working temperature maximum               | +60°C                          |
| Weight with packaging                     | 59 g                           |
| Product weight                            | 59 g                           |
| ELECTRICAL DATA                           |                                |
| Pollution degree                          | 3                              |
| APPROVAL DATA                             |                                |
| Conforms with CE                          | No                             |
| Conforms with RoHS directive              | Fulfills substance restriction |
| WEEE                                      | No                             |
| Conforms with ATEX-directive              | No                             |
| Conforms with CCC                         | No                             |
| Conforms with UL                          | cULus                          |
| UL Type Rating                            | Type 12                        |
| Conforms with FCC                         | No                             |
| Conforms with IC                          | No                             |
| EAC certificate available                 | Yes                            |
| Conforms with UKCA (Importer)             | No                             |
| Conforms with AS-I                        | No                             |
| ICAO Certification                        | No                             |
| Conforms with DNV                         | No                             |
| Conforms with RoHS CN                     | No                             |
| Conforms with VdS                         | No                             |