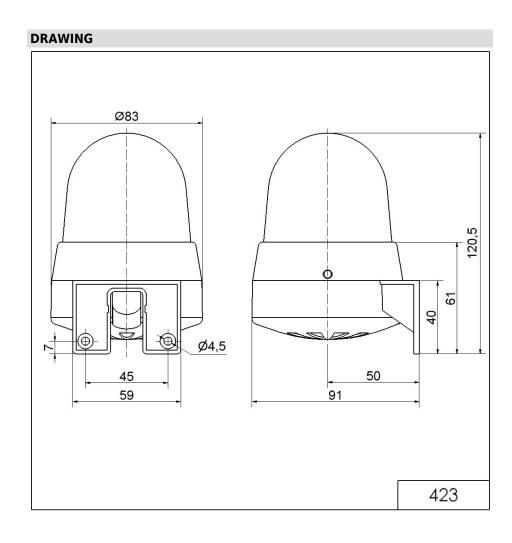

# Flash/Sounder WM 8 tne 24VAC/DC YE

Part No.: 423.320.75

| MECHANICAL DATA              |                             |
|------------------------------|-----------------------------|
| Height                       | 121 mm                      |
| Diameter                     | 83 mm                       |
| Materials                    | PC                          |
| Dome colour                  | Yellow                      |
| Housing colour               | Grey                        |
| Protection category          | IP65                        |
| Connection                   | Screw terminals             |
| cross-sectional area maximum | 1,50mm <sup>2</sup> / 16AWG |
| Cable entry                  | Membrane grommet            |
| Cable entry minimum          | d = 1 mm                    |
| Cable entry maximum          | d = 9 mm                    |
| Tension relief               | Pull-out protection         |
| Type of fixing               | Wall mounting               |
| Working temperature minimum  | -20°C                       |
| Working temperature maximum  | +50°C                       |
| Weight with packaging        | 179 g                       |
| Product weight               | 147 g                       |