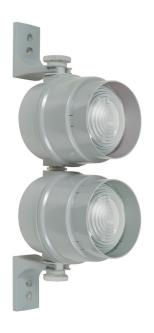

# **LED Traffic Light 230VAC RD/GN**

Part No.: 890.030.68

| MECHANICAL DATA              |                                |  |
|------------------------------|--------------------------------|--|
| Length                       | 154 mm                         |  |
| Height                       | 349 mm                         |  |
| Diameter                     | 150 mm                         |  |
| Materials                    | PC<br>PC/ABS                   |  |
| Dome colour                  | Green<br>Red                   |  |
| Housing colour               | Grey                           |  |
| Protection category          | IP65                           |  |
| Connection                   | Push-in terminal               |  |
| cross-sectional area minimum | 0,75mm <sup>2</sup> / 19AWG    |  |
| cross-sectional area maximum | 1,50mm <sup>2</sup> / 16AWG    |  |
| Cable entry                  | Screwed cable gland            |  |
| Cable entry minimum          | d = 5 mm                       |  |
| Cable entry maximum          | d = 8 mm                       |  |
| Tension relief               | Present (conforms to VDE)      |  |
| Type of fixing               | Base mounting<br>Wall mounting |  |
| Working temperature minimum  | -20°C                          |  |
| Working temperature maximum  | +50°C                          |  |
| Weight with packaging        | 1240 g                         |  |
| Product weight               | 1120 g                         |  |

| OPTICAL DATA         |              |
|----------------------|--------------|
| Light source         | LED          |
| Light colour         | Green<br>Red |
| Optical signal image | Permanent    |

For additional installation and mounting information, refer to the appropriate user guide at www.werma.com. This printed copy is for information only and is subject to alteration.