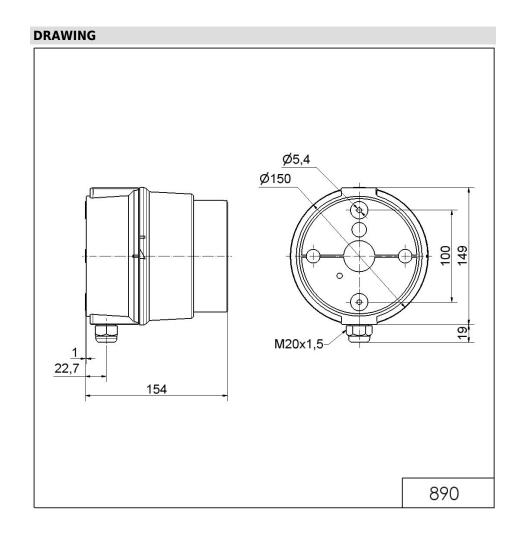

# **LED Traffic Light 230VAC RD/GN**

Part No.: 890.030.68

| MECHANICAL DATA              |                                |  |
|------------------------------|--------------------------------|--|
| Length                       | 154 mm                         |  |
| Height                       | 349 mm                         |  |
| Diameter                     | 150 mm                         |  |
| Materials                    | PC<br>PC/ABS                   |  |
| Dome colour                  | Green<br>Red                   |  |
| Housing colour               | Grey                           |  |
| Protection category          | IP65                           |  |
| Connection                   | Push-in terminal               |  |
| cross-sectional area minimum | 0,75mm <sup>2</sup> / 19AWG    |  |
| cross-sectional area maximum | 1,50mm <sup>2</sup> / 16AWG    |  |
| Cable entry                  | Screwed cable gland            |  |
| Cable entry minimum          | d = 5 mm                       |  |
| Cable entry maximum          | d = 8 mm                       |  |
| Tension relief               | Present (conforms to VDE)      |  |
| Type of fixing               | Base mounting<br>Wall mounting |  |
| Working temperature minimum  | -20°C                          |  |
| Working temperature maximum  | +50°C                          |  |
| Weight with packaging        | 1240 g                         |  |
| Product weight               | 1120 g                         |  |