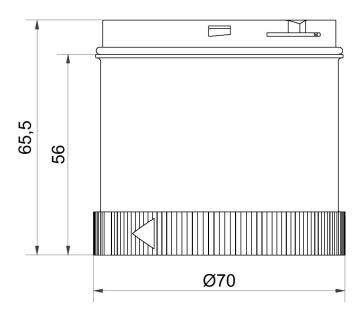

#### **DRAWING**

For additional installation and mounting information, refer to the appropriate user guide at www.werma.com. This printed copy is for information only and is subject to alteration.

# LED Blinking light element 24VAC/DC RD

| MECHANICAL DATA             |       |  |
|-----------------------------|-------|--|
| Height                      | 66 mm |  |
| Diameter                    | 70 mm |  |
| Materials                   | PC    |  |
| Dome colour                 | Red   |  |
| Protection category         | IP65  |  |
| Working temperature minimum | -20°C |  |
| Working temperature maximum | +50°C |  |
| Weight with packaging       | 73 g  |  |
| Product weight              | 59 g  |  |