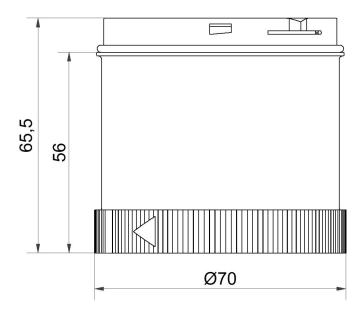

## LED Perm. light element 24VAC/DC BU

| MECHANICAL DATA             |       |  |
|-----------------------------|-------|--|
| Height                      | 66 mm |  |
| Diameter                    | 70 mm |  |
| Materials                   | PC    |  |
| Dome colour                 | Blue  |  |
| Protection category         | IP65  |  |
| Working temperature minimum | -20°C |  |
| Working temperature maximum | +50°C |  |
| Weight with packaging       | 74 g  |  |
| Product weight              | 59 g  |  |

#### **DRAWING**

For additional installation and mounting information, refer to the appropriate user guide at www.werma.com. This printed copy is for information only and is subject to alteration.