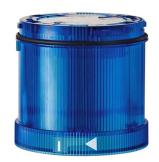

### KombiSIGN 71 / LED Permanent Beacon 644

## LED Perm. light element 24VAC/DC BU

| MECHANICAL DATA             |       |  |
|-----------------------------|-------|--|
| Height                      | 66 mm |  |
| Diameter                    | 70 mm |  |
| Materials                   | PC    |  |
| Dome colour                 | Blue  |  |
| Protection category         | IP65  |  |
| Working temperature minimum | -20°C |  |
| Working temperature maximum | +50°C |  |
| Weight with packaging       | 74 g  |  |
| Product weight              | 59 g  |  |

| OPTICAL DATA         |                  |
|----------------------|------------------|
| Light source         | LED              |
| Light colour         | Blue             |
| Optical signal image | Permanent        |
| Service life optical | 50,000 h minimum |