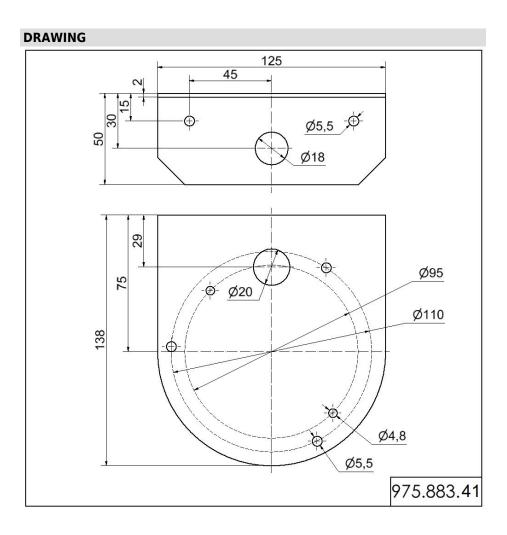

## Signal tower / Pre-assembled Signal Tower Fixing bracket BK

Part No.: 975.883.41 Series: KombiSIGN 72

## **MECHANICAL DATA**

| MECHANICAL DATA       |        |
|-----------------------|--------|
| Length                | 138 mm |
| Width                 | 125 mm |
| Height                | 50 mm  |
| Housing colour        | Black  |
| Weight with packaging | 336 g  |
| Product weight        | 336 g  |