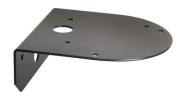

## Signal tower / Pre-assembled Signal Tower Fixing bracket BK

Part No.: 975.883.41 Series: KombiSIGN 72

## **MECHANICAL DATA**

| MECHANICAL DATA       |        |
|-----------------------|--------|
| Length                | 138 mm |
| Width                 | 125 mm |
| Height                | 50 mm  |
| Housing colour        | Black  |
| Weight with packaging | 336 g  |
| Product weight        | 336 g  |