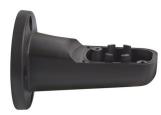

## eSIGN / Accessories Bracket for 1-sided mount. BK Type 4X

Part No.: 960.000.65

| MECHANICAL DATA       |       |  |
|-----------------------|-------|--|
| Height                | 99 mm |  |
| Diameter              | 70 mm |  |
| Materials             | PA-GF |  |
| Housing colour        | Black |  |
| Weight with packaging | 65 g  |  |
| Product weight        | 56 g  |  |
|                       |       |  |
| APPROVAL DATA         |       |  |