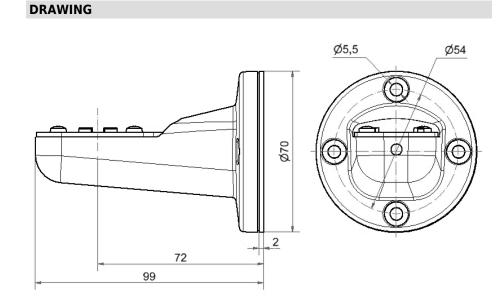

## eSIGN / Accessories Bracket for 1-sided mount. BK Type 4X

Part No.: 960.000.65

| MECHANICAL DATA       |       |  |
|-----------------------|-------|--|
| Height                | 99 mm |  |
| Diameter              | 70 mm |  |
| Materials             | PA-GF |  |
| Housing colour        | Black |  |
| Weight with packaging | 65 g  |  |
| Product weight        | 56 g  |  |
|                       |       |  |
| APPROVAL DATA         |       |  |