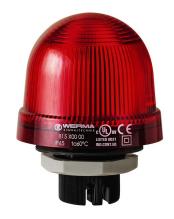

#### Mini installation beacon / LED Beacon 816

## LED Blinking Beacon EM 24VAC/DC RD

| MECHANICAL DATA              |                             |  |
|------------------------------|-----------------------------|--|
| Height                       | 97 mm                       |  |
| Diameter                     | 75 mm                       |  |
| Materials                    | PC<br>PC/ABS                |  |
| Dome colour                  | Red                         |  |
| Protection category          | IP65                        |  |
| Connection                   | Screw terminals             |  |
| cross-sectional area maximum | 1,50mm <sup>2</sup> / 16AWG |  |
| Cable entry                  | Through hole                |  |
| Cable entry maximum          | d = 9 mm                    |  |
| Tension relief               | Present (conforms to VDE)   |  |
| Type of fixing               | Built-in mounting           |  |
| Working temperature minimum  | -20°C                       |  |
| Working temperature maximum  | +50°C                       |  |
| Weight with packaging        | 123 g                       |  |
| Product weight               | 97 g                        |  |

| OPTICAL DATA         |                   |
|----------------------|-------------------|
| Light source         | LED               |
| Light colour         | Red               |
| Optical signal image | Blink             |
| Blink frequency      | 1 Hz              |
| Service life optical | 100,000 h maximum |