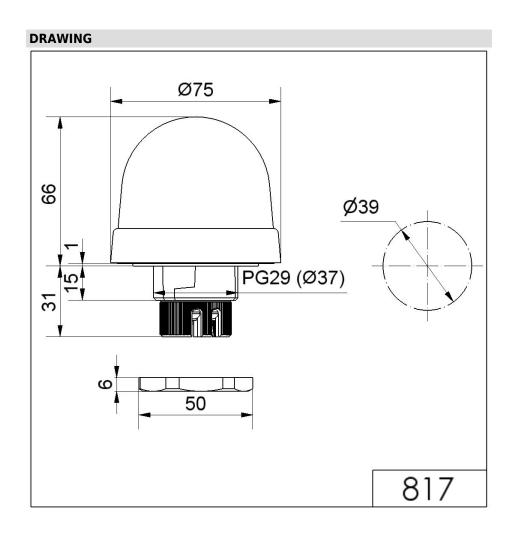

## Mini installation beacon / Flashing Light 817 Flashing Beacon EM 230VAC RD

| Part No.: 817.100.68         |                           |
|------------------------------|---------------------------|
| MECHANICAL DATA              |                           |
| Height                       | 97 mm                     |
| Diameter                     | 75 mm                     |
| Materials                    | PC                        |
|                              | PC/ABS                    |
| Dome colour                  | Red                       |
| Protection category          | IP65                      |
| Connection                   | Screw terminals           |
| cross-sectional area maximum | 1,50mm² / 16AWG           |
| Cable entry                  | Through hole              |
| Cable entry maximum          | d = 9 mm                  |
| Tension relief               | Present (conforms to VDE) |
| Type of fixing               | Built-in mounting         |
| Working temperature minimum  | -20°C                     |
| Working temperature maximum  | +50°C                     |
| Weight with packaging        | 136 g                     |
| Product weight               | 110 g                     |
| ELECTRICAL DATA              |                           |
| Operating voltage            | 230V                      |
| Operating voltage type       | AC                        |
| Operating voltage frequency  | 50Hz                      |
| Operating voltage tolerance  | +/- 10%                   |
| Rated operational voltage    | 230 VAC                   |
| Rated operational current    | 35 mA                     |
| Rated inrush current         | 500 mA                    |
| Protection class             | Protection class 2        |
| Pollution degree             | 3                         |
| _                            | In the connection area: 2 |
| Overvoltage category         | II                        |
| Isolation voltage            | Ui = 250V; Uimp = 2.500V  |
| OPTICAL DATA                 |                           |
| Light source                 | Xenon                     |
| Light colour                 | Red                       |
| Optical signal image         | Flash                     |
| Flash frequency              | 1 Hz                      |
| Flash output                 | 2 J                       |
| Service life optical         | 4 million flashes minimum |
|                              |                           |