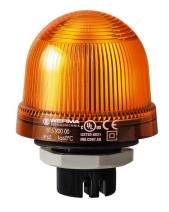

## Mini installation beacon / Flashing Light 817

## Flashing Beacon EM 24VDC YE

| MECHANICAL DATA              |                             |  |
|------------------------------|-----------------------------|--|
| Height                       | 97 mm                       |  |
| Diameter                     | 75 mm                       |  |
| Materials                    | PC<br>PC/ABS                |  |
| Dome colour                  | Yellow                      |  |
| Protection category          | IP65                        |  |
| Connection                   | Screw terminals             |  |
| cross-sectional area maximum | 1,50mm <sup>2</sup> / 16AWG |  |
| Cable entry                  | Through hole                |  |
| Cable entry maximum          | d = 9 mm                    |  |
| Tension relief               | Present (conforms to VDE)   |  |
| Type of fixing               | Built-in mounting           |  |
| Working temperature minimum  | -20°C                       |  |
| Working temperature maximum  | +50°C                       |  |
| Weight with packaging        | 141 g                       |  |
| Product weight               | 117 g                       |  |

| OPTICAL DATA         |                           |
|----------------------|---------------------------|
| Light source         | Xenon                     |
| Light colour         | Yellow                    |
| Optical signal image | Flash                     |
| Flash frequency      | 1 Hz                      |
| Flash output         | 2 J                       |
| Service life optical | 4 million flashes minimum |